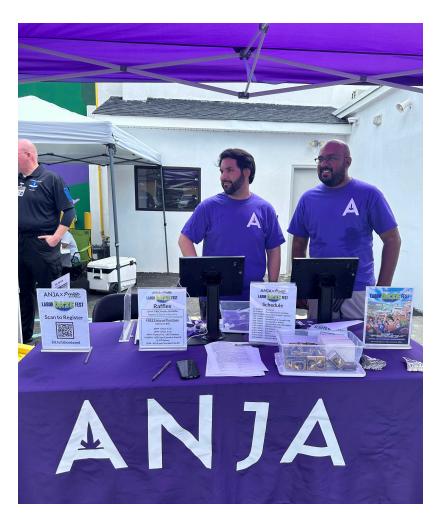

### **ANJA FEST**

Now in its third year, ANJA Fest has quickly become a highlight community event hosted by ANJA Dispensary each April. This vibrant celebration brings together cannabis enthusiasts and the community at large for a day of connection and education.

ANJA Fest features local food vendors, live music, interactive activities, and exclusive cannabis promotions. Past events have included popular stations such as tie-dye workshops, lavender planting, cannabis trivia, and educational booths hosted by our trusted brand partners. The festival reflects ANJA's commitment to destigmatizing cannabis through education, community engagement, and responsible celebration.